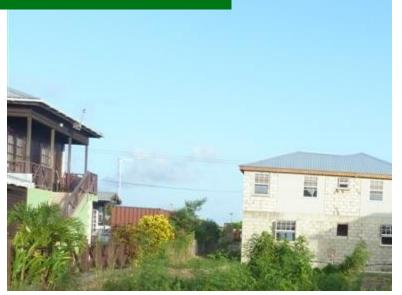

# \$USD 55,556.00

This lot is located in the newer section of the Grazettes area. Approximately 55 feet wide by 85 feet long.Situated in a well established residential neighbourhood. There is a small structure existing on the lot.Perfectly located between Bridgetown and the fast growing Warrens town, Lawrence T. Gay Memorial School and...