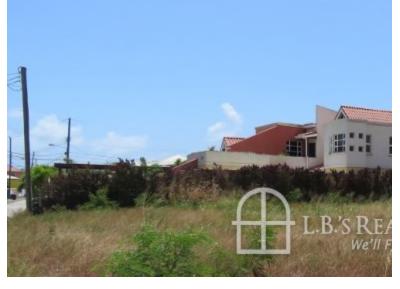

#26, PLATINUM HEIGHTS, Christ Church, Barbados

## \$USD 98,484.85

Vacant corner lot located in the Platinum Heights Development. Near to Oistins and its many amenities, only a few minutes drive to the Grantly Adams International Airport, this lot is of relatively flat terrain and is cozily set at the end of the development. Just over 10,200 square feet of...