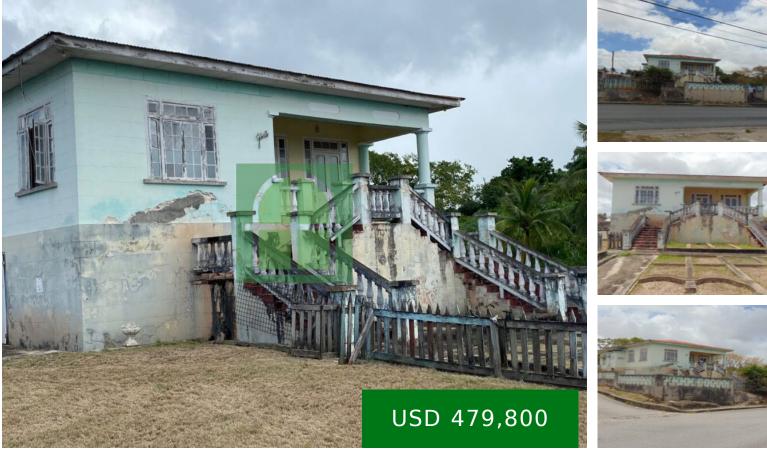

## CNR OF WHITE HALL MAIN ROAD & WHITE HALL #2, HOUSE ON 1 ACRE OF LAND

https://lbsrealty.com

Corner of Whitehall Main Road & Whitehall #2 A detached two-Story building constructed of coral stone and concrete blocks; the foundation is coral stone on load bearing rock. The property is 60 plus years, Four bedrooms, one bathroom Panoramic views from most sides of the building Second building, formerly a retail space and a hair [...]