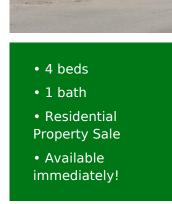

## CNR OF WHITE HALL MAIN ROAD & WHITE HALL #2, HOUSE ON 1 ACRE OF LAND

https://lbsrealty.com

Corner of Whitehall Main Road & Whitehall #2 A detached two-Story building constructed of coral stone and concrete blocks; the foundation is coral stone on load bearing rock. The property is 60 plus years, Four bedrooms, one bathroom Panoramic views from most sides of the building Second building, formerly a retail space and a hair [...]